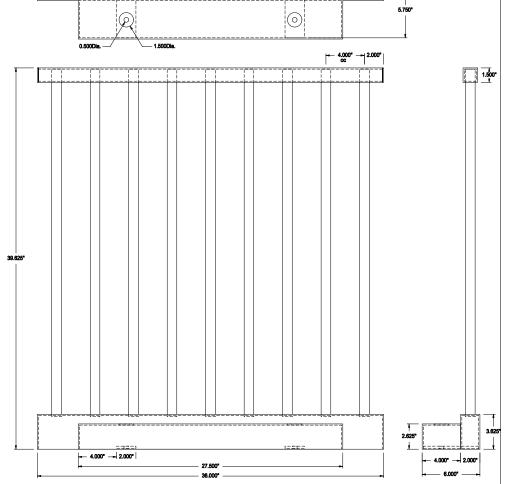

## STANDARD RAILING CONFIGURATION

- 1. RAILING BASE IS CONSTRUCTED FROM 16 GA. STEEL PLATE FORMED AND WELDED.
- CARPET TILE IS TO CONTINUE FROM THE FLOOR ONTO THE RECESSED AREA OF THE RAILING BASE.
   VERTICAL LEUBENTS ARE 1-INCH DIAMETER STEEL TUBING.

SS HOLES FOR SECURING RAILING TO SUBFLOOR

- 3. VEN INAL ELEMENT ARE INFORMED FORMER STEEL TUBING.
  4. TOP RAIL IS 1.50 INCHES SQUARE STEEL TUBING.
  5. OVERALL RAILING HEIGHT IS 39 5/8-INCHES, OVERALL WIDTH IS 6-INCHES.
  6. LENGTH CONFIGURATIONS AVAILABLE IN 24-IN. AND 36-INCH.
  7. RAILING SECURED TO SUBFLOOR WITH APPROPRIATE FASTENERS TO MEET ADA SPECIFICATIONS.